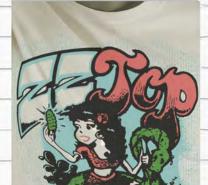

#### WON'T WORK - IF THAT EXPOSURE IS TO THE INSIDE OF A BUCKET

The alternative is the super soft and well-designed lifestyle tee, with soft hand inks and a custom tagless neck label. This garment makes the closet. Getting worn in public, hopefully often, for a night out on the town, That's prime time Return on Exposure!

#### SOUVENIR TEE LOW RETURN ON EXPOSURE

LIFESTYLE TEE HIGH RETURN ON EXPOSURE