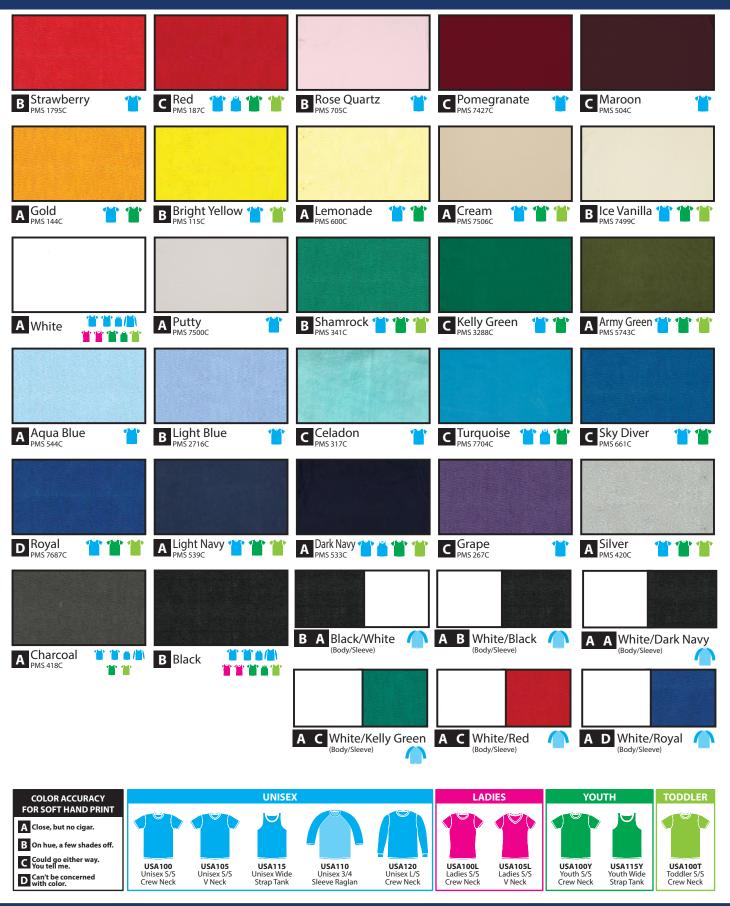

## COTTON

*30/1 COMBED RINGSPUN JERSEY 100% COTTON - 4.7oz FASHION FIT* 

T-Shirt Tycoon Solutions, Inc. is the exclusive manufacturer of YourCo. The merchandising solution is a federally registered service mark of T-Shirt Tycoon Solutions, Inc. © All rights reserved T-Shirt Tycoon Solutions, Inc. 2017