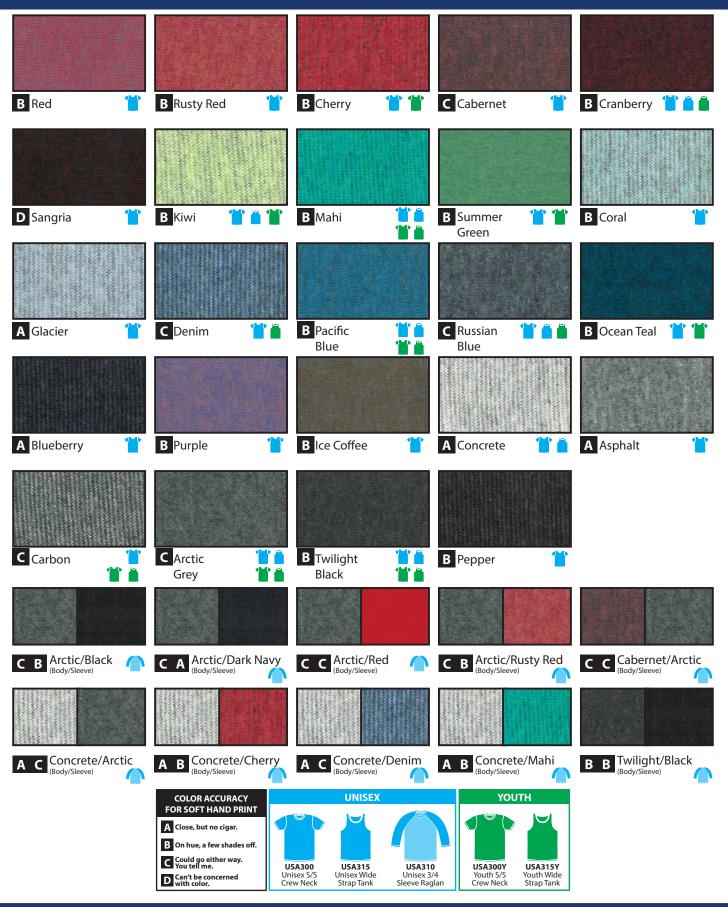

## PREMIUM HEATHERS

30/1 SOFT SPUN JERSEY 60/40 COTTON-POLY BLEND - 4.3oz FASHION FIT