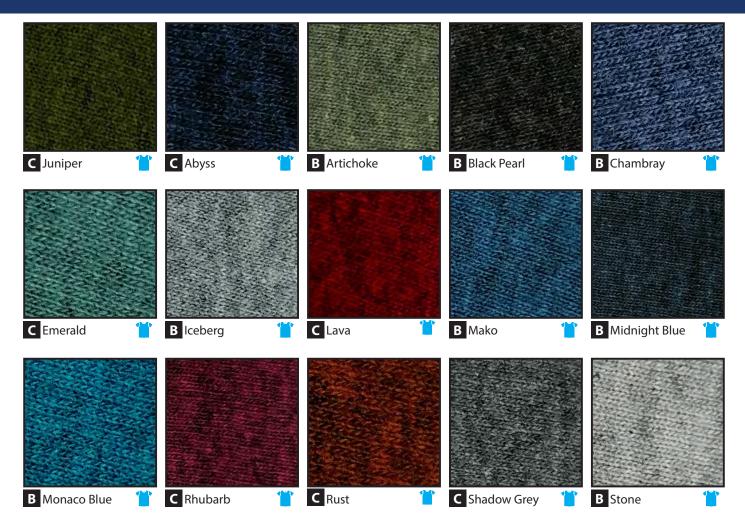

## PREMIUM HEATHERS

30/1 SOFT SPUN JERSEY 60/40 COTTON-POLY BLEND - 4.3oz FASHION FIT