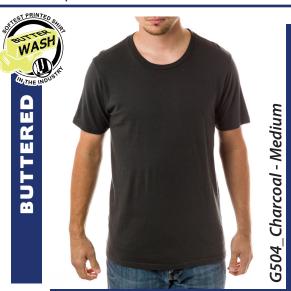

## YourCo. is about "Right Sizing" the right fit for the right audience.

Understanding how YourCo. can customize your **relaxed fit** is as important as choosing the fabric and color. In many cases, we recommend Add-On #26 - Butter Wash. Butter Washing your shirt will "break in" the fabric and the print to insure the softest hand. However, it also removes the final shrink which manipulates the original measurements of the **relaxed fit** of the garment.

**Our Relaxed Fit G504 Explained** 

Our model is 6 feet tall, 175lbs and had a 38" chest. His preferred shirt size is a medium.

NO BUTTER

These images illustrate how the Butter Wash process affects the fit of the shirt.