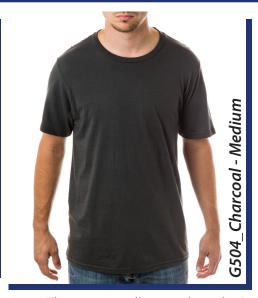

**Our Relaxed Fit G504 Explained** 

Our model is 6 feet tall, 175lbs and had a 38" chest. His preferred shirt size is a medium.

NO BUTTER

These images illustrate how the Butter Wash process affects the fit of the shirt.

NO BUTTER

G504

Our model is wearing our 5.2oz 100% Carded Cotton G504\_Charcoal Relaxed Fit S/S Crew Neck T-Shirt.

**IMPORTED** 

Size Specifications for G504 (No Butter)

 SIZE
 S
 M
 L
 XL
 XXL
 3XL
 4XL
 5XL