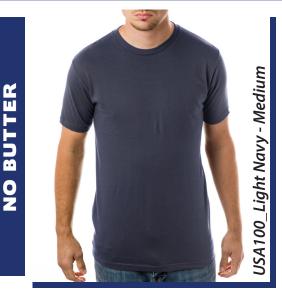

## YourCo. is about "Right Sizing" the right fit for the right audience.

Understanding how YourCo. can customize your **fashion fit** is as important as choosing the fabric and color. In many cases, we recommend Add-On #26 - Butter Wash. Butter Washing your shirt will "break in" the fabric and the print to insure the softest hand. However, it also removes the final shrink which manipulates the original measurements of the **fashion fit** of the garment. **Our Fashion Fit USA100 Explained** 

Our model is 6 feet tall, 175lbs and had a 38" chest. His preferred shirt size is a medium.

These images illustrate how the Butter Wash process affects the fit of the shirt.

## USA100

Our model is wearing our 4.7oz 100% Ringspun Cotton USA100\_Light Navy Fashion Fit S/S Crew Neck T-Shirt. **MADE IN THE USA** T-Shirt Tycoon Solutions. Inc. is the exclusive manufacturer of YourCo. The merchandising solution is a fed