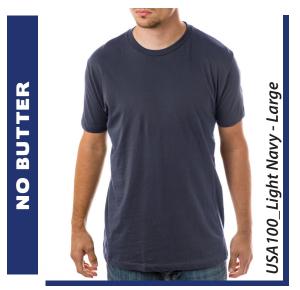

## YourCo. is about "Right Sizing" the right fit for the right audience.

Understanding how YourCo. can customize your **fashion fit** is as important as choosing the fabric and color. In many cases, we recommend Add-On #26 - Butter Wash. Butter Washing your shirt will "break in" the fabric and the print to insure the softest hand. However, it also removes the final shrink which manipulates the original measurements of the **fashion fit** of the garment. **Our Fashion Fit USA100 Explained** 

Our model is 6 feet tall, 175lbs and had a 38" chest. His preferred shirt size is a medium.

These images illustrate how the Butter Wash process affects the fit of the shirt.

| Size Specifications for USA100 (No Butter)                                                                        |      |    |    |    |    |      |     |
|-------------------------------------------------------------------------------------------------------------------|------|----|----|----|----|------|-----|
| SIZE                                                                                                              | XS   | S  | Μ  | L  | XL | XXL  | 3XL |
| Body Length                                                                                                       | 25   | 27 | 28 | 29 | 30 | 31.5 | 33  |
| Chest                                                                                                             | 17.5 | 18 | 20 | 22 | 24 | 26   | 28  |
| gistered service mark of T-Shirt Tycoon Solutions, Inc. © All rights reserved T-Shirt Tycoon Solutions, Inc. 2017 |      |    |    |    |    |      |     |