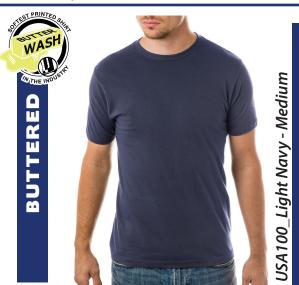

## YourCo. is about "Right Sizing" the right fit for the right audience.

Understanding how YourCo. can customize your **fashion fit** is as important as choosing the fabric and color. In many cases, we recommend Add-On #26 - Butter Wash. Butter Washing your shirt will "break in" the fabric and the print to insure the softest hand. However, it also removes the final shrink which manipulates the original measurements of the **fashion fit** of the garment. **Our Fashion Fit USA100 Explained** 

Our model is 6 feet tall, 175lbs and had a 38" chest. His preferred shirt size is a medium.

These images illustrate how the Butter Wash process affects the fit of the shirt.

## BUTTERED Interest of the second secon