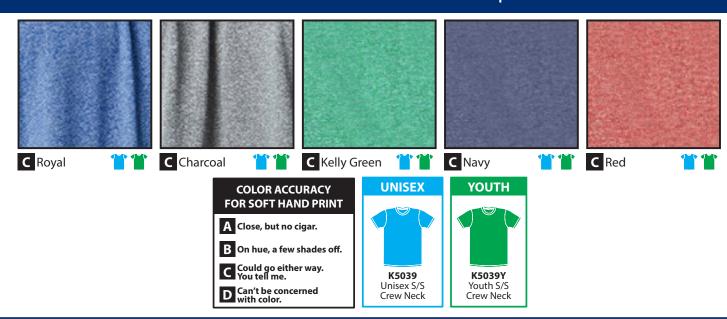

#### COLOR ACCURACY FOR SOFT HAND PRINT

- A Close, but no cigar.
- B On hue, a few shades off.
- Could go either way. You tell me.
- D Can't be concerned with color.