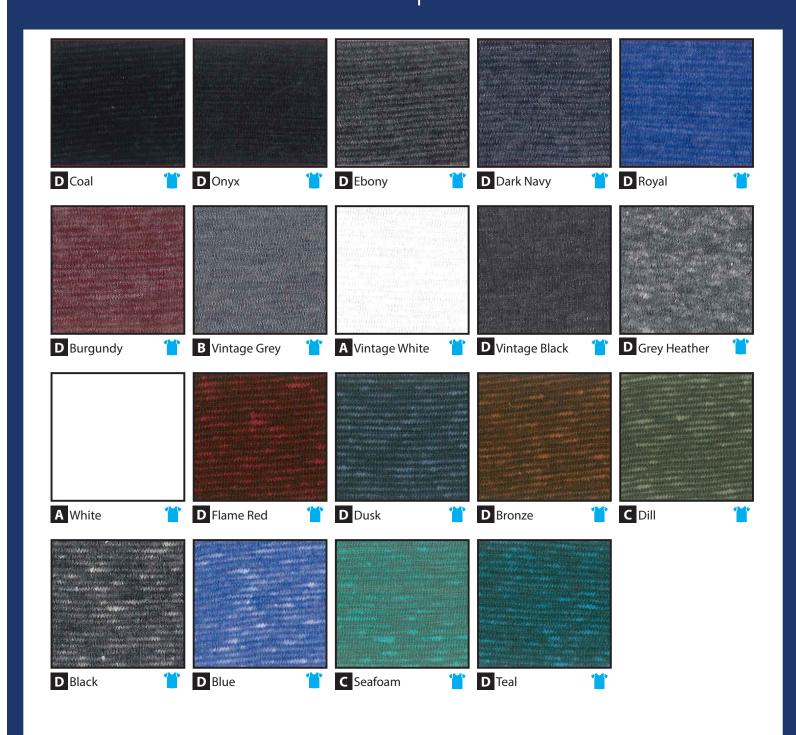

#### MARBLED HEATHER

30/1 COMBED RINGSPUN 60/40 COTTON-POLY BLEND - 4.3oz FASHION FIT