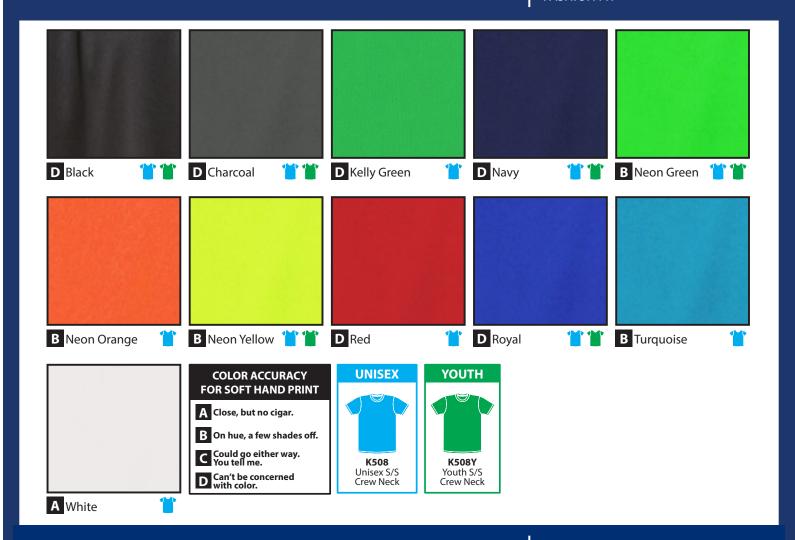

## TRI-BLEND

TRI-BLEND
50/25/25 POLY-COTTON-RAYON BLEND - 4.2oz
FASHION FIT

#### COLOR ACCURACY FOR SOFT HAND PRINT

- A Close, but no cigar.
- B On hue, a few shades off.
- Could go either way. You tell me.
- D Can't be concerned with color.