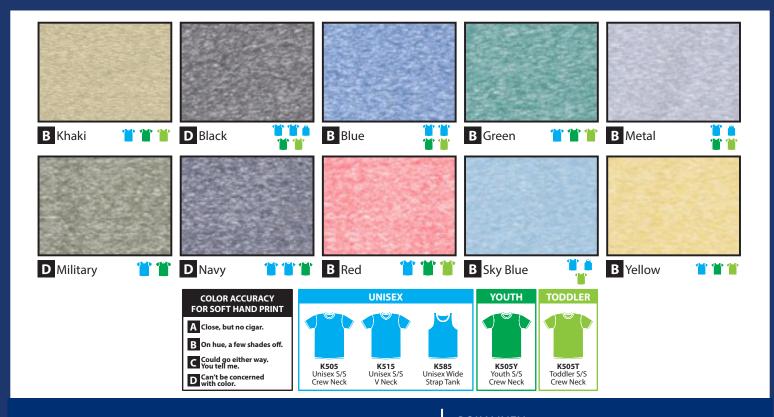

#### MARBLED HEATHER

30/1 COMBED RINGSPUN 60/40 COTTON-POLY BLEND - 4.3oz FASHION FIT

#### COLOR ACCURACY FOR SOFT HAND PRINT

- A Close, but no cigar.
- B On hue, a few shades off.
- Could go either way. You tell me.
- D Can't be concerned with color.