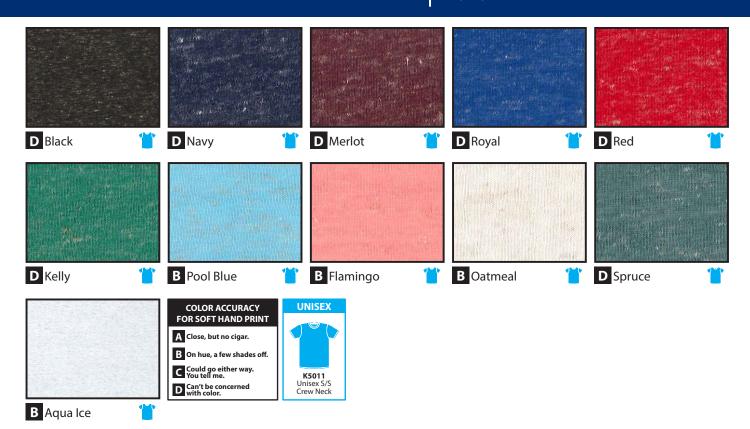

### POLY LINEN

POLY LINEN 85/15 POLYESTER-LINEN BLEND - 4.3oz FASHION FIT

#### COLOR ACCURACY FOR SOFT HAND PRINT

- A Close, but no cigar.
- B On hue, a few shades off.
- Could go either way. You tell me.
- D Can't be concerned with color.